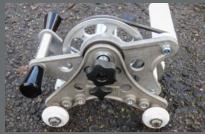

## **DEKOMAT®-11**

The diverse experience from major international projects and the special requirements of our customers have been integrated into the further development of DEKOTEC application devices. Depending on the specific challenge in the wrapping project, you can select between various, highly powerful devices.

### Internationally proven - with new flexibility

The sophisticated and proven **DEKOMAT®-11** is now not only available with a combustion engine, but also as an electrically operated winding device.

It is extremely robust and powerful - ideal for rehabilitating major pipeline sections. In order to protect individual welded seam wrappings, the independently operated combustion engine is used. Well-travelled, extremely resilient and continuously optimised for local conditions and the requirements of our customers – these are the attributes of the **DEKOMAT®-11**.