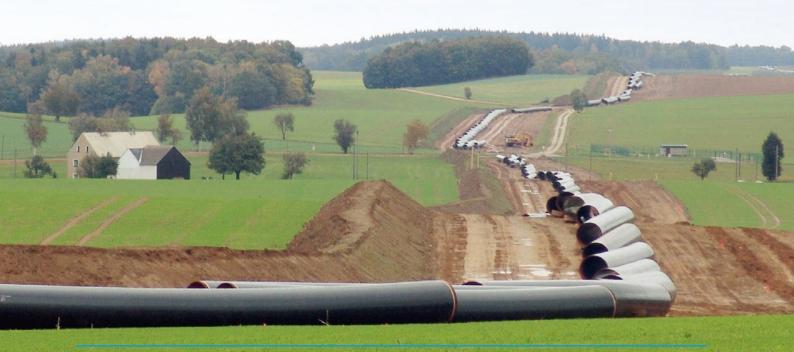

- All 14 construction lots on the OPAL pipeline in Germany in 2014 covering approx. 470 km
- At -40°C (-40°F) and 24h continuous load in Kazakhstan
- In strict accordance with environmental constraints in France