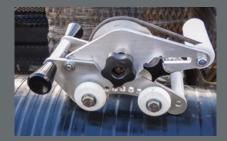

## **DEKOMAT®-11**

The diverse experience from major international projects and the special requirements of our customers have been integrated into the further development of DEKOTEC application devices. Depending on the specific challenge in the wrapping project, you can select between various, highly powerful devices.

### Internationally proven - with new flexibility

The sophisticated and proven **DEKOMAT®-11** is now not only available with a combustion engine, but also as an electrically operated winding device.

It is extremely robust and powerful - ideal for rehabilitating major pipeline sections. In order to protect individual welded seam wrappings, the independently operated combustion engine is used. Well-travelled, extremely resilient and continuously optimised for local conditions and the requirements of our customers – these are the attributes of the **DEKOMAT®-11**.