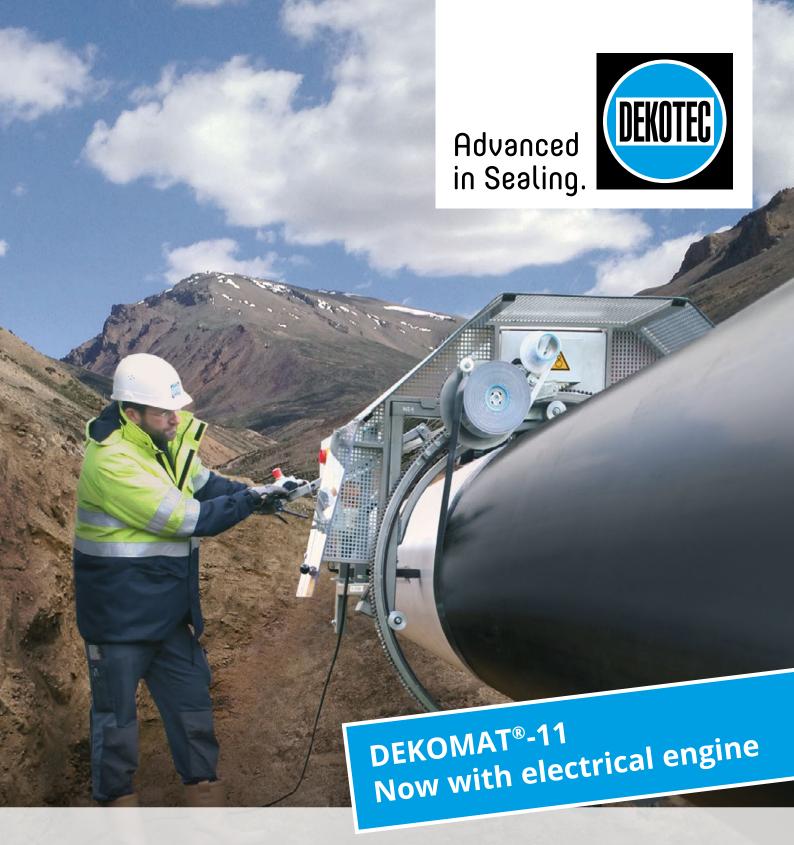

# All our expertise with new flexibility

The successful DEKOMAT®-11 is now also available with an electrical engine – for maximum versatility.

### Internationally proven - with new flexibility

The sophisticated and proven **DEKOMAT®-11** is now not only available with a combustion engine, but also as an electrically operated winding device.

It is extremely robust and powerful - ideal for rehabilitating major pipeline sections. In order to protect individual welded seam wrappings, the independently operated combustion engine is used. Well-travelled, extremely resilient and continuously optimised for local conditions and the requirements of our customers – these are the attributes of the **DEKOMAT®-11**.