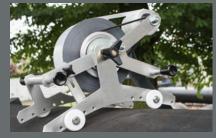

# All our expertise with new flexibility

The successful DEKOMAT®-11 is now also available with an electrical engine – for maximum versatility.

### Internationally proven - with new flexibility

The sophisticated and proven **DEKOMAT®-11** is now not only available with a combustion engine, but also as an electrically operated winding device.

It is extremely robust and powerful - ideal for rehabilitating major pipeline sections. In order to protect individual welded seam wrappings, the independently operated combustion engine is used. Well-travelled, extremely resilient and continuously optimised for local conditions and the requirements of our customers – these are the attributes of the **DEKOMAT®-11**.