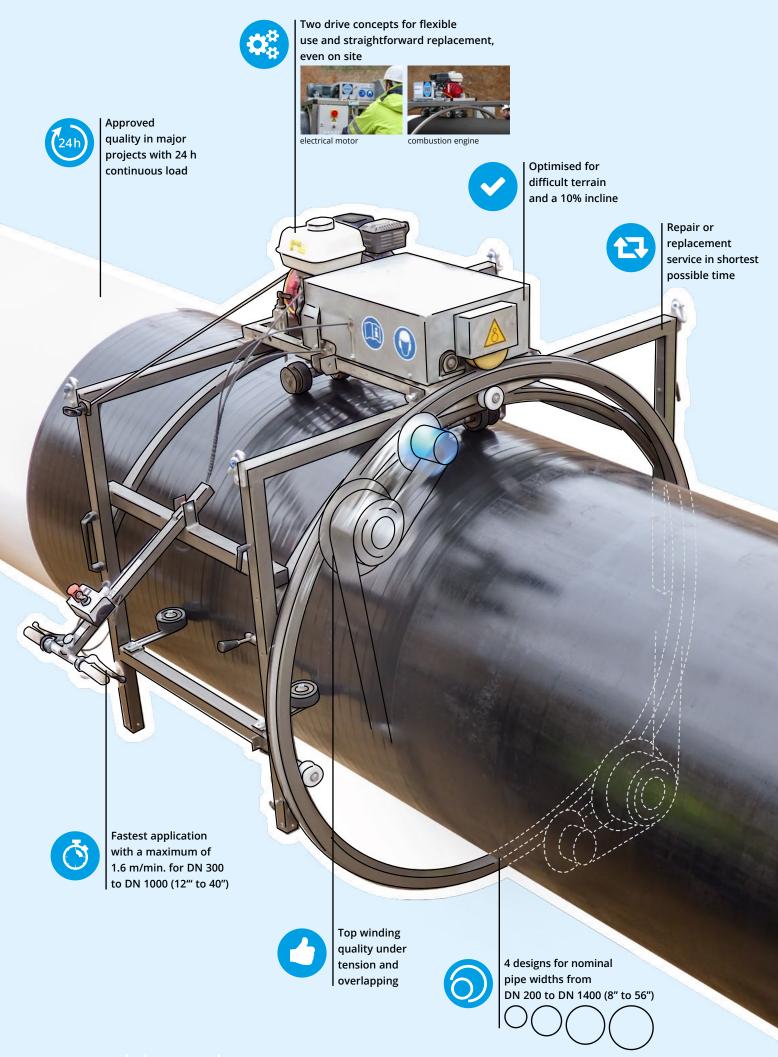

The DEKOMAT® wrapping devices enable a very fast application of all tapes and tape systems from DEKOTEC with an excellent level of quality while maintaining the wrapping tension and overlapping width of the tapes.

### Internationally proven - with new flexibility

The sophisticated and proven **DEKOMAT®-11** is now not only available with a combustion engine, but also as an electrically operated winding device.

It is extremely robust and powerful - ideal for rehabilitating major pipeline sections. In order to protect individual welded seam wrappings, the independently operated combustion engine is used. Well-travelled, extremely resilient and continuously optimised for local conditions and the requirements of our customers – these are the attributes of the **DEKOMAT®-11**.

- All 14 construction lots on the OPAL pipeline in Germany in 2014 covering approx. 470 km
- At -40°C (-40°F) and 24h continuous load in Kazakhstan
- In strict accordance with environmental constraints in France

#### First class service and speed

The **DEKOMAT**® devices prove their performance capability with an impressive speed of 1.6 m/min. for DN 300 to DN 1000 (12" to 40").

A constant winding tension and specified overlapping width is automatically realised in such a way that costly and time-consuming errors are avoided. In a fast and easy manner, a two-tape system is applied in a single application step. The roll length is assembled in such a way that simultaneous replacement of both rolls is possible.

For the first time, DEKOTEC offers a service, where any defective devices can usually be repaired in shortest possible time in our workshop or a replacement device can be made available.

|                                               | Roll core<br>(mm) | Maximum<br>tape width<br>(mm) | Maximum<br>roll Ø<br>(mm) | Nominal pipe widths |               | Minimum                |
|-----------------------------------------------|-------------------|-------------------------------|---------------------------|---------------------|---------------|------------------------|
|                                               |                   |                               |                           | DN<br>(mm)          | Inches<br>(") | working height<br>(cm) |
| <b>DEKOMAT®-Mini</b><br>(Hand-held device)    | 41                | 100                           | 100                       | ≥ 40                | ≥ 1,5         | 20                     |
| <b>DEKOMAT®-1</b><br>(Hand-held device)       | 41                | 100                           | 160                       | ≥ 80                | ≥3            | 40                     |
| <b>DEKOMAT®-KGR Junior</b> (Hand-held device) | 41/78             | 100/150                       | 350                       | ≥ 200               | ≥ 8           | 40                     |
| <b>DEKOMAT®-11</b> (Motor-driven)             | 78                | 100/150                       | 350                       | 200 –1400           | 8 - 56        | 45                     |